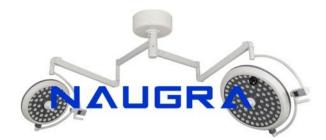

## Product Name :

Ceiling Mounted Led Surgical Light Dual Arm - 2 Lamp

Product Code : NMOTL10061

## **Description :**

Ceiling Mounted Led Surgical Light Dual Arm - 2 Lamp Diameter of lamp head : Main lamp, 700mm, Subsidiary, 600mm Illumination : Main lamp, 100000 lx ~ 160000 lx, Subsidiary, 80000 lx ~ 160000 lx Color temperature : 3000k ~ 6000k Color rendering index : 92 ~ 100 Diameter of Spot : D10 Main lamp 150mm, Subsidiary 130mm : D50 Main lamp 85mm, Subsidiary 75mm Depth of illumination : = 600mm Adjustment of Height : 800mm Brightness control : 9 steps Total radiation illumination : = 500W/M2 Power supply : A.C100 ~ 220V 50 HZ Power consumption : 120VA Power of bulb : 3 WLED Number of LED Bulbs : Main lamp, 38, Subsidiary 26 Minimum installation height : 3m