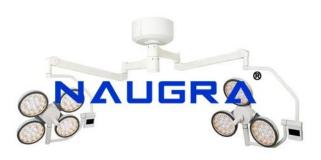

Email: sales@naugramedical.com

Phone: 9896600003

**Product Name:** 

Ceiling Mounted Led Surgical Light Dual Arm - 4+3 Lamp

Product Code: NMOTL10062

## **Description:**

Ceiling Mounted Led Surgical Light Dual Arm - 4+3 Lamp Diameter of lamp head : Main lamp, -700mm, Subsidiary, -600mm Illumination : Main lamp, 80000 lx  $\sim$  1600000 lx : Subsidiary, 70000 lx  $\sim$  1600000 lx Color temperature : 3000k  $\sim$  6000k Color rendering index : 92  $\sim$  100 Diameter of Spot : D10 Main lamp 140mm, Subsidiary 120mm : D50 Main lamp 80mm, Subsidiary 70mm Depth of illumination : = 600mm Adjustment of Height : 800mm Brightness control : 9 steps Total radiation illumination : = 500W/M2 Power supply : A.C100  $\sim$  220V 50 HZ Power consumption : 120VA Power of bulb : 3 WLED Number of LED Bulbs : Main lamp, 28 : Subsidiary, 21 Minimum installation height : 3m