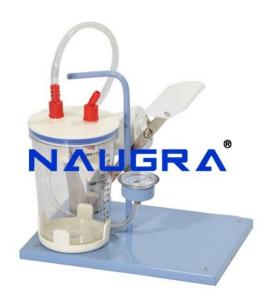

## **Description:**

Manual Suction Unit (Foot/Pedal Operated) - SUPERIOR Housing: Plastic Moulded Capacity: -600 mm Hg ± 10 , 200 ml / Stroke Pump Type: Piston Pump Jars: 1 x 1 Ltr Polycarbonate Jar Filter: Bacterial Filter Autoclavable/Reusable Tubing: 8 mm ID x 2 mtr. (Silicon) Vacuum Gauge: 5 cm dia 0-760 mm Hg calibration. Dimension & Weight: 33 x 18 x 30 cms, 2.5 Kg. Overflow Safety: Mechanical Accessories: Tool Kit, Filter Paper & Push-in Nozzle