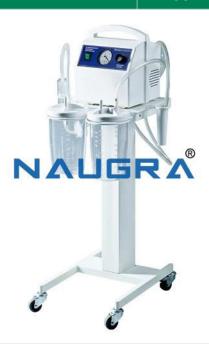

Email: sales@naugramedical.com

Phone: 9896600003

**Product Name :**Suction Unit - Stand Model

**Product Code:** NMSUM10HV4

## **Technical Specification:**

Suction Unit - Stand Model Housing: ABS Plastic Moulded on Trolley with four castors. Capacity: -575 mm Hg  $\ddot{\imath}_{2}$  10 , 45 Ltrs/ min Pump Type: Diaphragm Pump Jars: 2 x 2 Ltrs Polycarbonate Jar Filter: Bacterial Filter Autoclavable/Reusable Tubing: 8 mm ID x 2 mtr. (Silicon) Vacuum Gauge: 6.25 cm dia 0-760 mm Hg calibration. Power: 220 V AC, 50 / 60 Hz, 90Watt (110V on request) Noise Level: 55 dB A  $\ddot{\imath}_{2}$  3 Dimension & Weight: 48 x 48 x 114 cms, 8 Kg + 9 Kg Trolley Overflow Safety: Mechanical / Electronic Acoustic Alarm Accessories: Foot Switch