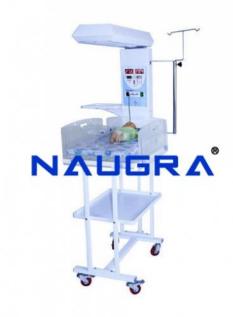

## **Product Name:**

Infant Radiant Warmer with Fixed Baby Cradle and Drawers (Premium) with Microprocessor based temperature controller with 3 modes Skin / Air / Manual mode

Product Code: NMCBS26013

## **Description:**

Infant Radiant Warmer with Fixed Baby Cradle and Drawers (Premium) with Microprocessor based temperature controller with 3 modes Skin / Air / Manual mode These are mobile Warmer mounted on wheels with fixed baby cradle, lower shelf and 3 drawers storage Cabinet. Technical Specification Heater Box Consists of Ceramic Infra Red Heater 650 Watts The source box can be swivelled to take X-ray. Due to temp. insulated cover on the heater box, its exterior surface remains cool even after long run. The construction of the stainless steel reflector and Guard rail is such that the complete cleaning of heater & reflector is possible without any electrical shock hazards Halogen Examination Lamp (12 Volts, 50 Watts) To provide accurate assessment of Infant colour and sufficient illumination during procedures. Baby Tray (Stainless Steel) Clear acrylic collapsible side panels . Stainless steel baby tray with transparent slot to incorporate the facility of under surface phototherapy. Acrylic tray and cushion mattress with head up/down facility. Acrylic X-ray tray with X-ray guide for positioning the cassette. The design aspects also allow ease of dismantling baby care area during cleaning or fumigation Essential Attachments Lower Shelf and 3 Drawer Storage Cabinet. Side Mounted Monitor tray. Pole for Syringe Pump / Infusion Pump. S.S. IV Stand