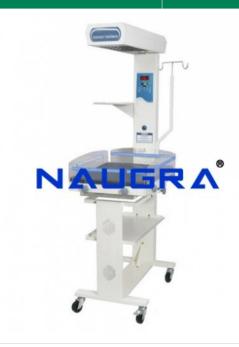

## **Product Name:**

Infant Radiant Warmer with Fixed Baby Cradle and Drawers (Premium) with Microprocessor based temperature controller with 2 modes Skin / Manual mode

Product Code: NMCBS26014

## **Description:**

Infant Radiant Warmer with Fixed Baby Cradle and Drawers (Premium) with Microprocessor based temperature controller with 2 modes Skin / Manual mode These are mobile Warmer mounted on wheels with fixed baby cradle, lower shelf and 3 drawers storage Cabinet. Technical Specification Heater Box Consists of Ceramic Infra Red Heater 650 Watts The source box can be swivelled to take X-ray. Due to temp. insulated cover on the heater box, its exterior surface remains cool even after long run. The construction of the stainless steel reflector and Guard rail is such that the complete cleaning of heater & reflector is possible without any electrical shock hazards Halogen Examination Lamp (12 Volts, 50 Watts) To provide accurate assessment of Infant colour and sufficient illumination during procedures. Baby Tray (Stainless Steel) Clear acrylic collapsible side panels . Stainless steel baby tray with transparent slot to incorporate the facility of under surface phototherapy. Acrylic tray and cushion mattress with head up/down facility. Acrylic X-ray tray with X-ray guide for positioning the cassette. The design aspects also allow ease of dismantling baby care area during cleaning or fumigation Essential Attachments Lower Shelf and 3 Drawer Storage Cabinet. Side Mounted Monitor tray. Pole for Syringe Pump / Infusion Pump. S.S. IV Stand