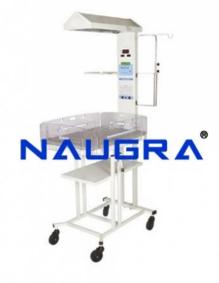

## **Product Name :**

Infant Radiant Warmer with Fixed Baby Cradle and Drawers (Standard) with Microprocessor based temperature controller with 3 modes Skin / Air / Manual mode Product Code : NMCBS26015

## **Description :**

Infant Radiant Warmer with Fixed Baby Cradle and Drawers (Standard) with Microprocessor based temperature controller with 3 modes Skin / Air / Manual mode These are mobile Warmer mounted on wheels with fixed baby cradle, lower shelf and 3 drawers storage Cabinet. Mechanical Specification Heater Box Consists of Ceramic Infra Red Heater 650 Watts Metallic overhead heater box. The construction of the stainless steel reflector and Guard rail is such that the complete cleaning of heater & reflector is possible without any electrical shock hazards Halogen Examination Lamp (12 Volts, 50 Watts) To provide accurate assessment of Infant colour and sufficient illumination during procedures. Baby Tray (Stainless Steel) Clear acrylic collapsible side panels . Stainless steel baby tray with transparent slot to incorporate the facility of under surface phototherapy. Acrylic tray and cushion mattress with head up/down facility. Acrylic X-ray tray with X-ray guide for positioning the cassette. The design aspects also allow ease of dismantling baby care area during cleaning or fumigation Essential Attachments Lower Shelf and 3 Drawer Storage Cabinet. S.S. IV Stand