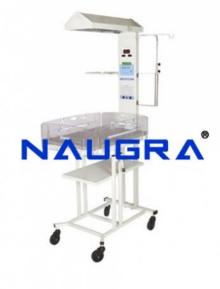

## **Description :**

Infant Radiant Warmer with Fixed Baby Cradle (Premium) with Microprocessor based temperature controller with 3 modes Skin / Air / Manual mode This is mobile Warmer mounted on wheels with fixed baby cradle. Mechanical Specification Heater Box Consists of Ceramic Infra Red Heater 650 Watts The source box can be swiveled to take X-ray. Due to temp. insulated cover on the heater box, its exterior surface remains cool even after long run. The construction of the stainless steel reflector and guard rail is such that the complete cleaning of heater & reflector is possible without any electrical shock hazards Halogen Examination Lamp (12 Volts, 50 Watts) To provide accurate assessment of Infant colour and sufficient illumination during procedures. Baby Tray (Stainless Steel) Clear acrylic collapsible side panels . Stainless steel baby tray with transparent slot to incorporate the facility of under surface phototherapy. Acrylic tray and cushion mattress with head up/down facility. Acrylic X-ray tray with X-ray guide for positioning the cassette. The design aspects also allow ease of dismantling baby care area during cleaning or fumigation Essential Attachments 2 Lower Shelves. Side Mounted Monitor tray, Pole for Syringe Pump / Infusion Pump & S.S. IV Stand