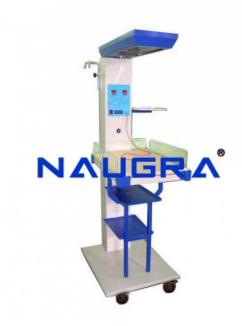

## **Description:**

Infant Radiant Warmer with Fixed Baby Cradle (Premium) with Microprocessor based temperature controller with 2 modes Skin / Manual mode This is mobile Warmer mounted on wheels with fixed baby cradle. Mechanical Specification Heater Box Consists of Ceramic Infra Red Heater 650 Watts The source box can be swiveled to take X-ray. Due to temp. insulated cover on the heater box, its exterior surface remains cool even after long run. The construction of the stainless steel reflector and guard rail is such that the complete cleaning of heater & reflector is possible without any electrical shock hazards Halogen Examination Lamp (12 Volts, 50 Watts) To provide accurate assessment of Infant colour and sufficient illumination during procedures. Baby Tray (Stainless Steel) Clear acrylic collapsible side panels . Stainless steel baby tray with transparent slot to incorporate the facility of under surface phototherapy. Acrylic tray and cushion mattress with head up/down facility. Acrylic X-ray tray with X-ray guide for positioning the cassette. The design aspects also allow ease of dismantling baby care area during cleaning or fumigation Essential Attachments 2 Lower Shelves. Side Mounted Monitor tray, Pole for Syringe Pump / Infusion Pump & S.S. IV Stand