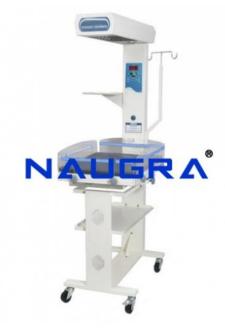

## **Product Name :**

Infant Radiant Warmer with Fixed Baby Cradle (Standard) with Microprocessor based temperature controller with 2 modes Skin / Manual mode

Product Code : NMCBS26020

## **Description :**

Infant Radiant Warmer with Fixed Baby Cradle (Standard) with Microprocessor based temperature controller with 2 modes Skin / Manual mode This is mobile Warmer mounted on wheels with fixed baby cradle. Technical Specification Heater Box Consists of Ceramic Infra Red Heater 650Watts. Metallic overhead heater box. The construction of the stainless steel reflector and guard rail is such that the complete cleaning of heater & reflector is possible without any electrical shock hazards Halogen Examination Lamp (12 Volts, 50 Watts) To provide accurate assessment of Infant colour and sufficient illumination during procedures. Baby Tray (Stainless Steel) Clear acrylic collapsible side panels Stainless steel baby tray with transparent slot to incorporate the facility of undersurface phototherapy. Acrylic tray and cushion mattress with head up/down facility. Acrylic X-ray tray with X-ray guide for positioning the cassette. The design aspects also allow ease of dismantling baby care area during cleaning or fumigation Essential Attachments Lower Shelf. S.S. IV Stand