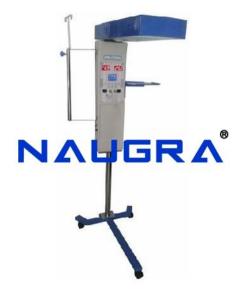

## **Product Name :**

Radiant Warmer Stand / Radiant Overhead Lamp (Premium) with Microprocessor based temperature controller with 2 modes Skin / Manual mode Product Code : NMCBS26022

## **Description :**

Radiant Warmer Stand / Radiant Overhead Lamp (Premium) with Microprocessor based temperature controller with 2 modes Skin / Manual mode This is mobile Warmer Stand mounted on wheels. Mechanical Specification Heater Box Consists of Ceramic Infra Red Heater 650 Watts The source box can be swivelled to take X-ray. Due to temp. insulated cover on the heater box, its exterior surface remains cool even after long run. The construction of the stainless steel reflector and Guard rail is such that the complete cleaning of heater & reflector is possible without any electrical shock hazards Halogen Examination Lamp (12 Volts, 50Watts) To provide accurate assessment of Infant colour and sufficient illumination during procedures Essential Attachments Side Mounted Monitor tray, Pole for Syringe Pump / Infusion Pump. S.S. IV Stand