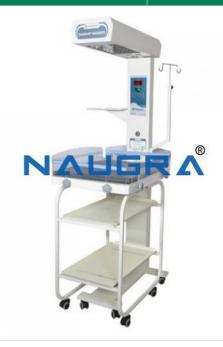

## **Description :**

Infant Radiant Warmer with Detachable Baby Cradle and Drawers (Standard) with Microprocessor based temperature controller with 2 modes Skin / Manual model This is mobile Warmer Stand mounted on wheels. Technical Specification Heater Box Consists of Ceramic Infra Red Heater 650Watts. Metallic overhead heater box. The construction of the stainless steel reflector and guard rail is such that the complete cleaning of heater & reflector is possible without any electrical shock hazards Halogen Examination Lamp (12 Volts, 50 Watts) To provide accurate assessment of Infant colour and sufficient illumination during procedures. Infant Care Trolley Standard Clear acrylic collapsible side panels to assess an infant from all sides Stainless steel baby tray with transparent slot to incorporate the facility of under surface phototherapy Acrylic tray and cushion mattress with head up/down facility Acrylic X-ray tray with X-ray guide for positioning the cassette Two Lower shelves Mounted on wheel 2" The design aspects also allow easy of dismantling baby care area during cleaning or fumigation Essential Attachments S.S. IV Stand