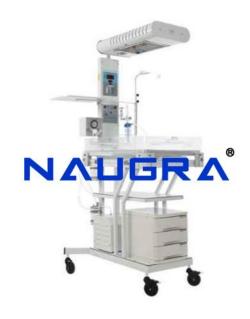

## **Product Name:**

Infant Radiant Warmer with Fixed Baby Cradle and Drawers with Microprocessor based temperature controller with 3 modes Skin / Air / Manual model

Product Code: NMCBS26027

## **Description:**

Infant Radiant Warmer with Fixed Baby Cradle and Drawers with Microprocessor based temperature controller with 3 modes Skin / Air / Manual model These are mobile Radiant Warmer fixed height mounted on wheels with fixed baby cradle, lower shelf and 3 drawers storage Cabinet. Technical Specification Heater Box Heating Element: Ceramic Heater 650 W with parabolic reflector, protected by metallic grid The source box can be swivelled to take X-ray Halogen Examination Lamp (12 Volts, 50 Watts) Provides accurate assessment of Infant colour and sufficient illumination during procedures Transparent acrylic, drop down and lockable side panels Baby Tray with mattress, along with head up/down facility and X-ray cassette holder Mattress density approx 21-25Kg/m3 and with removable, washable, waterproof cover Acrylic X-ray tray with X-ray guide for positioning the cassette The design aspects also allow ease of dismantling baby care area during cleaning or fumigation Essential Attachments Lower Shelf and plastic moulded 3 Storage Drawer Side tray for Monitor Pole for Syringe Pump / Infusion Pump S.S. IV Rod 4 swivel castors (100mm) - 2 castors with brake