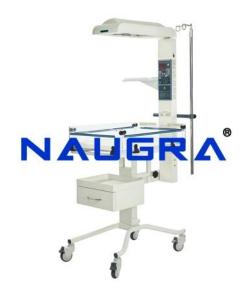

## **Description :**

Infant Radiant Warmer with Fixed Baby Cradle and Drawers with Microprocessor based temperature controller with 2 modes Skin / Manual mode These are mobile Radiant Warmer fixed height mounted on wheels with fixed baby cradle, lower shelf and 3 drawers storage Cabinet. Technical Specification Heater Box Heating Element : Ceramic Heater 650 W with parabolic reflector, protected by metallic grid The source box can be swivelled to take X-ray Halogen Examination Lamp (12 Volts, 50 Watts) Provides accurate assessment of Infant colour and sufficient illumination during procedures Transparent acrylic, drop down and lockable side panels Baby Tray with mattress, along with head up/down facility and X-ray cassette holder Mattress density approx 21-25Kg/m3 and with removable, washable, waterproof cover Acrylic X-ray tray with X-ray guide for positioning the cassette The design aspects also allow ease of dismantling baby care area during cleaning or fumigation Essential Attachments Lower Shelf and plastic moulded 3 Storage Drawer Side tray for Monitor Pole for Syringe Pump / Infusion Pump S.S. IV Rod 4 swivel castors (100mm) - 2 castors with brake