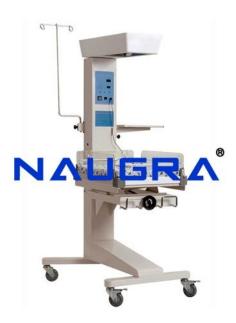

## **Product Name:**

Infant Radiant Warmer with Fixed Baby Cradle with Microprocessor based temperature controller with 3 modes Skin / Air / Manual

Product Code: NMCBS26029

## **Description:**

Infant Radiant Warmer with Fixed Baby Cradle with Microprocessor based temperature controller with 3 modes Skin / Air / Manual This is mobile Warmer mounted on wheels with fixed baby cradle. Technical Specification Heater Box Heating Element: Ceramic Heater 650 W with parabolic reflector, protected by metallic grid The source box can be swivelled to take X-ray Halogen Examination Lamp (12 Volts, 50 Watts) Provides accurate assessment of Infant colour and sufficient illumination during procedures Transparent acrylic, drop down and lockable side panels Baby Tray with mattress, along with head up/down facility and X-ray cassette holder Mattress density approx 21-25Kg/m3 and with removable, washable, waterproof cover Acrylic X-ray tray with X-ray guide for positioning the cassette The design aspects also allow ease of dismantling baby care area during cleaning or fumigation Essential Attachments 2 Lower Shelves Side tray for Monitor Pole for Syringe Pump / Infusion Pump S.S. IV Rod 4 swivel castors (100mm) - 2 castors with brake