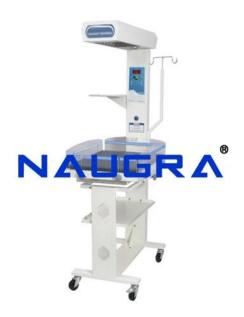

## **Product Name:**

Infant Radiant Warmer with Fixed Baby Cradle with Microprocessor based temperature controller with 2 modes Skin/Manual model

Product Code: NMCBS26030

## **Description:**

Infant Radiant Warmer with Fixed Baby Cradle with Microprocessor based temperature controller with 2 modes Skin/Manual model This is mobile Warmer mounted on wheels with fixed baby cradle. Technical Specification Heater Box Heating Element: Ceramic Heater 650 W with parabolic reflector, protected by metallic grid The source box can be swivelled to take X-ray Halogen Examination Lamp (12 Volts, 50 Watts) Provides accurate assessment of Infant colour and sufficient illumination during procedures Transparent acrylic, drop down and lockable side panels Baby Tray with mattress, along with head up/down facility and X-ray cassette holder Mattress density approx 21-25Kg/m3 and with removable, washable, waterproof cover Acrylic X-ray tray with X-ray guide for positioning the cassette The design aspects also allow ease of dismantling baby care area during cleaning or fumigation Essential Attachments 2 Lower Shelves Side tray for Monitor Pole for Syringe Pump / Infusion Pump S.S. IV Rod 4 swivel castors (100mm) - 2 castors with brake