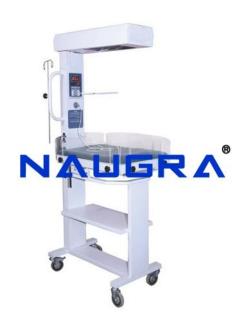

## **Product Name:**

Infant Radiant Warmer with Detachable Baby Cradle with Microprocessor based temperature controller with 3 modes Skin/Air/Manual

Product Code: NMCBS26031

## **Description:**

Infant Radiant Warmer with Detachable Baby Cradle with Microprocessor based temperature controller with 3 modes Skin/Air/Manual This is mobileWarmer Stand mounted on wheels with detachable infant care trolley Technical Specification Heater Box Heating Element: Ceramic Heater 650Wwith parabolic reflector, protected by metallic grid The source box can be swivelled to take X-ray Halogen Examination Lamp (12 Volts, 50Watts) To provide accurate assessment of Infant colour and sufficient illumination during procedures Infant Care Trolley Transparent acrylic, drop down and lockable side panels Baby Tray with mattress, along with head up/down facility and X-ray cassette holder Mattress density approx 21-25Kg/m3 and with removable, washable, waterproof cover Acrylic X-ray tray with X-ray guide for positioning the cassette 2 Lower shelves Mounted on wheel (100mm) The design aspects also allow easy of dismantling baby care area during cleaning or fumigation Essential Attachments Side Mounted Monitor tray, Pole for Syringe Pump / Infusion Pump S.S. IV Stand. 4 swivel castors (100mm) - 2 castors with brake