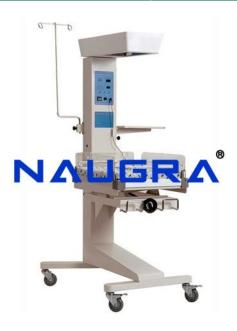

## **Product Name:**

Infant Radiant Warmer with Detachable Baby Cradle with Microprocessor based temperature controller with 2 modes Skin/Manual mode

Product Code: NMCBS26032

## **Description:**

Infant Radiant Warmer with Detachable Baby Cradle with Microprocessor based temperature controller with 2 modes Skin/Manual model This is mobileWarmer Stand mounted on wheels with detachable infant care trolley Technical Specification Heater Box Heating Element: Ceramic Heater 650Wwith parabolic reflector, protected by metallic grid The source box can be swivelled to take X-ray Halogen Examination Lamp (12 Volts, 50Watts) To provide accurate assessment of Infant colour and sufficient illumination during procedures Infant Care Trolley Transparent acrylic, drop down and lockable side panels Baby Tray with mattress, along with head up/down facility and X-ray cassette holder Mattress density approx 21-25Kg/m3 and with removable, washable, waterproof cover Acrylic X-ray tray with X-ray guide for positioning the cassette 2 Lower shelves Mounted on wheel (100mm) The design aspects also allow easy of dismantling baby care area during cleaning or fumigation Essential Attachments Side Mounted Monitor tray, Pole for Syringe Pump / Infusion Pump S.S. IV Stand. 4 swivel castors (100mm) - 2 castors with brake