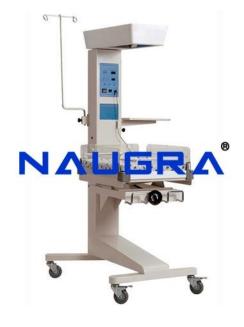

## **Product Name :**

Infant Radiant Warmer with Detachable Baby Cradle with Microprocessor based temperature controller with 3 modes Skin/Air/Manual Product Code : NMCBS26033

## **Description :**

Infant Radiant Warmer with Detachable Baby Cradle with Microprocessor based temperature controller with 3 modes Skin/Air/Manual This is mobileWarmer Stand mounted on wheels with detachable infant care trolley Technical Specification Heater Box Heating Element : Ceramic Heater 650Wwith parabolic reflector, protected by metallic grid The source box can be swivelled to take X-ray Halogen Examination Lamp (12 Volts, 50Watts) To provide accurate assessment of Infant colour and sufficient illumination during procedures Infant Care Trolley Transparent acrylic, drop down and lockable side panels Baby Tray with mattress, along with head up/down facility and X-ray cassette holder Mattress density approx 21-25Kg/m3 and with removable, washable, waterproof cover Acrylic X-ray tray with X-ray guide for positioning the cassette 2 Lower shelves Mounted on wheel (100mm) The design aspects also allow easy of dismantling baby care area during cleaning or fumigation Essential Attachments Side Mounted Monitor tray, Pole for Syringe Pump / Infusion Pump S.S. IV Stand. 4 swivel castors (100mm) - 2 castors with brake