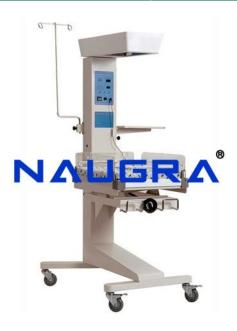

## **Product Name:**

Infant Radiant Warmer with Detachable Baby Cradle with Microprocessor based temperature controller with 2 modes Skin/Manual mode

Product Code: NMCBS26034

## **Description:**

Infant Radiant Warmer with Detachable Baby Cradle with Microprocessor based temperature controller with 2 modes Skin/Manual mode This is mobileWarmer Stand mounted on wheels with detachable infant care trolley Technical Specification Heater Box Heating Element: Ceramic Heater 650Wwith parabolic reflector, protected by metallic grid The source box can be swivelled to take X-ray Halogen Examination Lamp (12 Volts, 50Watts) To provide accurate assessment of Infant colour and sufficient illumination during procedures Infant Care Trolley Transparent acrylic, drop down and lockable side panels Baby Tray with mattress, along with head up/down facility and X-ray cassette holder Mattress density approx 21-25Kg/m3 and with removable, washable, waterproof cover Acrylic X-ray tray with X-ray guide for positioning the cassette 2 Lower shelves Mounted on wheel (100mm) The design aspects also allow easy of dismantling baby care area during cleaning or fumigation Essential Attachments Side Mounted Monitor tray, Pole for Syringe Pump / Infusion Pump S.S. IV Stand. 4 swivel castors (100mm) - 2 castors with brake