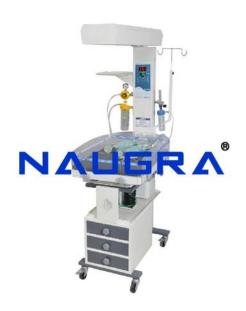

## **Product Name:**

Resuscitation Unit with Fixed Baby Cradle & Drawers (Premium) with Microprocessor based temperature controller with 2 modes Skin / Manual mode

Product Code: NMCBS26036

## **Description:**

Resuscitation Unit with Fixed Baby Cradle & Drawers (Premium) with Microprocessor based temperature controller with 2 modes Skin / Manual mode Technical Specification Heater Box Consists of Ceramic Infra Red Heater 650 Watts The source box can be swivelled to take X-ray. Due to temp, insulated cover on the heater box, its exterior surface remains cool even after long run. The construction of the stainless steel reflector and Guard rail is such that the complete cleaning of heater & reflector is possible without any electrical shock hazards Halogen Examination Lamp (12 Volts, 50 Watts) To provide accurate assessment of Infant colour and sufficient illumination during procedures. Baby Tray (Stainless Steel) Clear acrylic collapsible side panels. Stainless steel baby tray with transparent slot to incorporate the facility of under surface phototherapy. Acrylic tray and cushion mattress with head up/down facility. Acrylic X-ray tray with X-ray guide for positioning the cassette. The design aspects also allow ease of dismantling baby care area during cleaning or fumigation. Essential Attachments Lower Shelf and 3 Drawer Storage Cabinet. Side Mounted Monitor tray. Pole for Syringe Pump / Infusion Pump. S.S. IV Stand. Oxygenation: Oxygen regulator with Hose pipe, Place to keep Cylinder, Chain to hold Oxygen Cylinder, Flow meter, Humidifier bottle, Silicone Patient Tubing, Manual Silicone Resuscitator 250ml with 00 & 01 size mask. Suction: Electrically operated low pressure Suction unit with 2 Autoclavable 500 ml suction jars, Regulator, Suction gauge and silicone tubing. Intubation: Laryngoscope with size 0 & 1 Straight Blades, Silicone Airways 000, 00 & 0