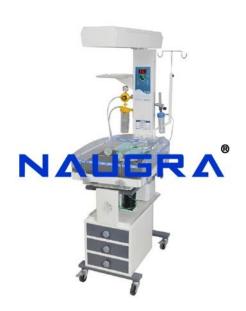

## **Description:**

Resuscitation Unit with Fixed Baby Cradle & Drawers (Standard) with 3 modes Skin /Air / Manual mode Technical Specification Heater Box Consists of Ceramic Infra Red Heater 650 Watts Metallic Heater Box. The construction of the stainless steel reflector and Guard rail is such that the complete cleaning of heater & reflector is possible without any electrical shock hazards Halogen Examination Lamp (12 Volts, 50 Watts) To provide accurate assessment of Infant colour and sufficient illumination during procedures. Baby Tray (Stainless Steel) Clear acrylic collapsible side panels . Stainless steel baby tray with transparent slot to incorporate the facility of under surface phototherapy. Acrylic tray and cushion mattress with head up/down facility. Acrylic X-ray tray with X-ray guide for positioning the cassette. The design aspects also allow ease of dismantling baby care area during cleaning or fumigation. Essential Attachments Lower Shelf and 3 Drawer Storage Cabinet. S.S. IV Stand. Oxygenation: Oxygen regulator with Hose pipe, Place to keep Cylinder, Chain to hold Oxygen Cylinder, Flow meter, Humidifier bottle, Silicone Patient Tubing, Manual Silicone Resuscitator 250ml with 00 & 01 size mask. Suction: Electrically operated low pressure Suction unit with 2 Autoclavable 500 ml suction jars, Regulator, Suction gauge and silicone tubing. Intubation: Laryngoscope with size 0 & 1 Straight Blades, Silicone Airways 000, 00 & 0