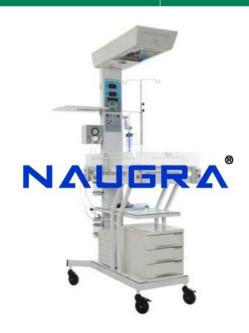

## **Product Name:**

Resuscitation Unit with Fixed Baby Cradle & Drawers (Standard) with 2 modes Skin / Manual mode

Product Code: NMCBS26038

## **Description:**

Resuscitation Unit with Fixed Baby Cradle & Drawers (Standard) with 2 modes Skin / Manual mode Technical Specification Heater Box Consists of Ceramic Infra Red Heater 650 Watts Metallic Heater Box. The construction of the stainless steel reflector and Guard rail is such that the complete cleaning of heater & reflector is possible without any electrical shock hazards Halogen Examination Lamp (12 Volts, 50 Watts) To provide accurate assessment of Infant colour and sufficient illumination during procedures. Baby Tray (Stainless Steel) Clear acrylic collapsible side panels . Stainless steel baby tray with transparent slot to incorporate the facility of under surface phototherapy. Acrylic tray and cushion mattress with head up/down facility. Acrylic X-ray tray with X-ray guide for positioning the cassette. The design aspects also allow ease of dismantling baby care area during cleaning or fumigation Essential Attachments Lower Shelf and 3 Drawer Storage Cabinet. S.S. IV Stand. Oxygenation: Oxygen regulator with Hose pipe, Place to keep Cylinder, Chain to hold Oxygen Cylinder, Flow meter, Humidifier bottle, Silicone Patient Tubing, Manual Silicone Resuscitator 250ml with 00 & 01 size mask. Suction: Electrically operated low pressure Suction unit with 2 Autoclavable 500 ml suction jars, Regulator, Suction gauge and silicone tubing. Intubation: Laryngoscope with size 0 & 1 Straight Blades, Silicone Airways 000, 00 & 0