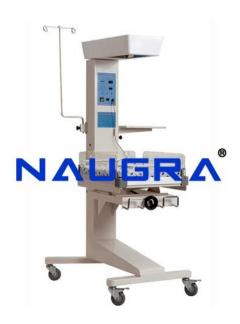

## **Product Name:**

Resuscitation Unit with Fixed Baby Cradle (Standard) with 3 modes Skin / Air / Manual mode

Product Code: NMCBS26041

## **Description:**

Resuscitation Unit with Fixed Baby Cradle (Standard) with 3 modes Skin / Air / Manual mode This is mobile Neonatal Resuscitation Unit mounted on wheels with fixed baby cradle & lower shelf along with facility of Oxygenation, Suction and Intubation Mechanical Specification Heater Box Consists of Ceramic Infra Red Heater 650 Watts Metallic Heater Box. The construction of the stainless steel reflector and Guard rail is such that the complete cleaning of heater & reflector is possible without any electrical shock hazards Halogen Examination Lamp (12 Volts, 50 Watts) To provide accurate assessment of Infant colour and sufficient illumination during procedures. Baby Tray (Stainless Steel) Clear acrylic collapsible side panels . Stainless steel baby tray with transparent slot to incorporate the facility of under surface phototherapy. Acrylic tray and cushion mattress with head up/down facility. Acrylic X-ray tray with X-ray guide for positioning the cassette. The design aspects also allow ease of dismantling baby care area during cleaning or fumigation Essential Attachments Lower Shelf S.S. IV Stand. Oxygenation: Oxygen regulator with Hose pipe, Place to keep Cylinder, Chain to hold Oxygen Cylinder, Flow meter, Humidifier bottle, Silicone Patient Tubing, Manual Silicone Resuscitator 250ml with 00 & 01 size mask. Suction: Electrically operated low pressure Suction unit with 2 Autoclavable 500 ml suction jars, Regulator, Suction gauge and silicone tubing. Intubation: Laryngoscope with size 0 & 1 Straight Blades, Silicone Airways 000, 00 & 0