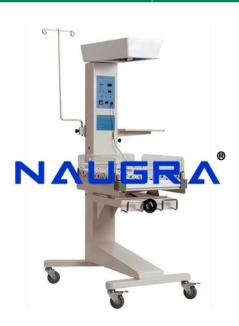

## **Product Name:**

Resuscitation Unit with Fixed Baby Cradle (Standard) with 2 modes Skin / Manual mode

Product Code: NMCBS26042

## **Description:**

Resuscitation Unit with Fixed Baby Cradle (Standard) with 2 modes Skin / Manual mode This is mobile Neonatal Resuscitation Unit mounted on wheels with fixed baby cradle & lower shelf along with facility of Oxygenation, Suction and Intubation Mechanical Specification Heater Box Consists of Ceramic Infra Red Heater 650 Watts Metallic Heater Box. The construction of the stainless steel reflector and Guard rail is such that the complete cleaning of heater & reflector is possible without any electrical shock hazards Halogen Examination Lamp (12 Volts, 50 Watts) To provide accurate assessment of Infant colour and sufficient illumination during procedures. Baby Tray (Stainless Steel) Clear acrylic collapsible side panels . Stainless steel baby tray with transparent slot to incorporate the facility of under surface phototherapy. Acrylic tray and cushion mattress with head up/down facility. Acrylic X-ray tray with X-ray guide for positioning the cassette. The design aspects also allow ease of dismantling baby care area during cleaning or fumigation Essential Attachments Lower Shelf S.S. IV Stand Oxygenation: Oxygen regulator with Hose pipe, Place to keep Cylinder, Chain to hold Oxygen Cylinder, Flow meter, Humidifier bottle, Silicone Patient Tubing, Manual Silicone Resuscitator 250ml with 00 & 01 size mask. Suction: Electrically operated low pressure Suction unit with 2 Autoclavable 500 ml suction jars, Regulator, Suction gauge and silicone tubing. Intubation: Laryngoscope with size 0 & 1 Straight Blades, Silicone Airways 000, 00 & 0