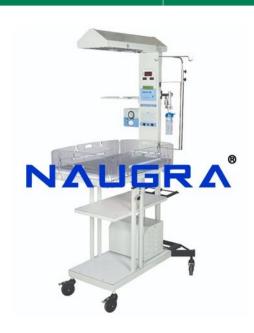

## **Description:**

Resuscitation Unit with Fixed Baby Cradle with Microprocessor based temperature controller with 2 modes Skin/Manual mode This is mobile Neonatal Resuscitation Unit mounted on wheels with fixed baby cradle & lower shelf along with facility of Oxygenation, Suction and Intubation Technical Specification Heater Box Heating Element Ceramic Heater 650W with parabolic reflector, protected by metallic grid The source box can be swivelled to take X-ray Halogen Examination Lamp (12 Volts, 50 Watts) Provides accurate assessment of Infant colour and sufficient illumination during procedures Baby Tray with mattress Transparent acrylic, drop down and lockable side panels Baby Tray with mattress, along with head up/down facility and X-ray cassette holder Mattress density approx 21-25Kg/m3 and with removable, washable, waterproof cover Acrylic X-ray tray with X-ray guide for positioning the cassette The design aspects also allow ease of dismantling baby care area during cleaning or fumigation Essential Attachments Lower Shelf Side tray for Monitor Pole for Syringe Pump / Infusion Pump S.S. IV Rod 4 swivel castors (100mm), 2 castors with brake Oxygen regulator with pressure gauge, flow meter and humidifier bottle along with silicone tubing for delivery of oxygen from humidifier bottle to patient Suction: Integrated Slow Suction unit with Vacuum Regulator, Vacuum Gauge and Autoclavable Fluid Jar 500ml (2 nos.) and Silicone tubing Resuscitation: Silicone manual Resuscitator size Infant (250ml) with 00 and 01 size face masks. Laryngoscope - Penlight handle with size 0 and 1 straight blade Silicone Airways size 000, 00 and 0