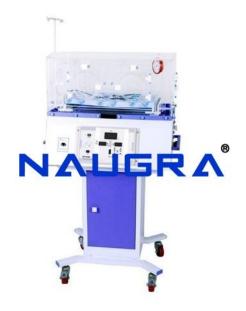

## **Product Name:**

Infant Incubator Double Wall (Double Canopy) with drawers with Microprocessor based temperature controller with Skin / Air / Manual mode

Product Code: NMCBS26050

## **Description:**

Infant Incubator Double Wall (Double Canopy) with drawers with Microprocessor based temperature controller with Skin / Air / Manual mode Technical Specification: Acrylic Doubled Wall Canopy with six port holes. Front Loading. Four Inlets for administration of O2, IV lines or Ventilator tubing. Sliding Baby Tray with External jerk free gear based Head Up / Down facility. X-Ray cassette sliding facility. Stainless Steel rust free Heater, blower sub assembly with changeable micro Air filters. Provision of adequate Storage by 3 drawers and an open shelf. Humidity heater and Hygrometer. Pole for Syringe Pump / Infusion Pump & S.S. IV Stand