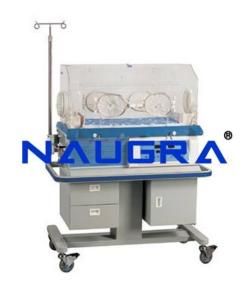

## **Product Name :**

Infant Incubator Double Wall (Double Canopy) with drawers with Microprocessor based temperature controller with Skin / Manual mode

Product Code : NMCBS26051

## **Description :**

Infant Incubator Double Wall (Double Canopy) with drawers with Microprocessor based temperature controller with Skin / Manual mode Technical Specification: Acrylic Doubled Wall Canopy with six port holes. Front Loading. Four Inlets for administration of O2, IV lines or Ventilator tubing. Sliding Baby Tray with External jerk free gear based Head Up / Down facility. X-Ray cassette sliding facility. Stainless Steel rust free Heater, blower sub assembly with changeable micro Air filters. Provision of adequate Storage by 3 drawers and an open shelf. Humidity heater and Hygrometer. Pole for Syringe Pump / Infusion Pump & S.S. IV Stand