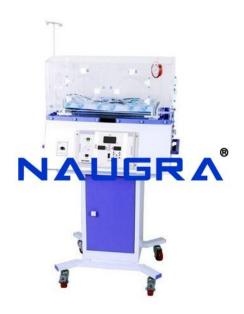

## **Product Name:**

Infant Incubator Single Wall (Single Canopy) without drawers with Microprocessor based temperature controller with Skin / Air / Manual mode

Product Code: NMCBS26052

## **Description:**

Infant Incubator Single Wall (Single Canopy) without drawers with Microprocessor based temperature controller with Skin / Air / Manual mode Technical Specification: Acrylic Single Wall Canopy with six port holes. Front Loading. Four Inlets for administration of O2, IV lines or Ventilator tubing. Sliding Baby Tray with External jerk free gear based Head Up / Down facility. X-Ray cassette sliding facility. Stainless Steel rust free Heater, blower sub assembly with changeable micro Air filters. Provision of an open shelf in the trolley. Humidity heater and Hygrometer