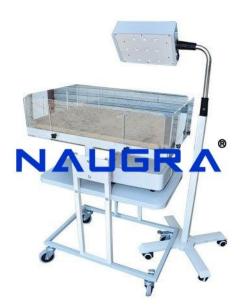

## **Description :**

Phototherapy Stand with Trolley (Single Surface) Technical Specification 4 Special Blue CFL Tubes (20W each) 2 Daylight CFL Tubes (20W each) Single Head, surface Size, approx. 0.5m x 0.33m Head Height Adjustment, approx. 0.95 to 1.5m High irradiance at Skin level up to 40uw/cm<sup>2</sup>/nm (variable with distance) Wavelength - 420 to 500nm, with highest intensity at 470 nm Dual digital cumulative hour timer for tubes usage and patient exposure Antistatic Castors, 2 with brakes Power requirement – 230V/50Hz Power consumption – 100W Infant Care Trolley Mobile Bassinet Cot for neonates Cart on 4 swivel castors (100mm Dia), 2 castors with brake Baby Tray with mattress alongwith head up/down facility and X-Ray cassette holder. Mattress density approx. 21-25 Kg/m<sup>3</sup> and with removable, washable, waterproof cover Transparent acrylic, drop down and lockable side panels Two shelves below baby bed for under surface phototherapy and storage