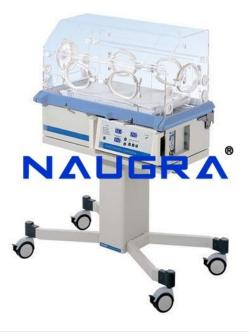

### Product Name : Infant Incubators (BASIC)

#### Product Code : NMCBS26065

#### **Description :**

Infant Incubators (BASIC) Technical Specification Microprocessor based servo controlled temperature system Controlled mode: Air Air temperature control range:25°C -38°C (>37°C temperature setting.) Temperature and Heater output displayed by LED Audio and Visual alarm function for Power failure, temperature deviation, over temperature, temperature sensor failure and fan failure. Inclination of infant bed is adjustable. Humidity is continuously adjustable 4 operating windows and 2 access ports. A second thermal cut-off function for more safety Standard Configuration: Main body includes transparent hood, control system, infant bed, water trough, IV pole, Mattress, Support bracket, Castors With optional function Phototheraphy up side unit Phototherapy down side unit RS232 Connector Tray & Pole Infant bed pulled from front and side door. Double wall hood