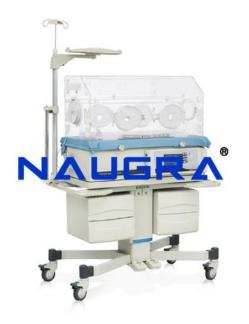

### Product Code : NMCBS26066

## **Description :**

Infant Incubators with cupboards Technical Specification Microprocessor based servo controlled temperature system Controlled mode: Air Air temperature control range:25°C -38°C (>37°C temperature setting.) Temperature and Heater output displayed by LED Audio and Visual alarm function for Power failure, temperature deviation, over temperature, temperature sensor failure and fan failure. Inclination of infant bed is adjustable. Humidity is continuously adjustable 4 operating windows and 2 access ports. A second thermal cut-off function for more safety Standard Configuration: Main body includes transparent hood, control system, infant bed, water trough, IV pole, Mattress, Support bracket, Castors With optional function Phototheraphy up side unit Phototherapy down side unit RS232 Connector Tray & Pole Infant bed pulled from front and side door. Double wall hood