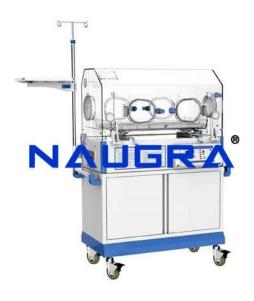

## **Description:**

Infant Incubators (STANDARD) Technical Specification Microprocessor based servo controlled temperature system Controlled mode: Air Air temperature control range: 25°C - 38°C (>37°C temperature setting.)

Temperature and Heater output displayed by LED. Audio and Visual alarm function for Power failure, temperature deviation, over temperature, temperature sensor failure and fan failure. Inclination of infant bed is adjustable. With Phototherapy unit and tray. Humidity is continuously adjustable Double wall hood. 4 operating windows and 2 access ports. A second thermal cut-off function for more safety Standard Configuration: Main body including the transparent hood, control system, infant bed, water trough,IV pole, mattress, cabinets, Silence Castors With optional function Phototherapy up side unit Phototherapy down side unit RS232 Connector. Tray & Pole. Infant bed pulled from front and side door