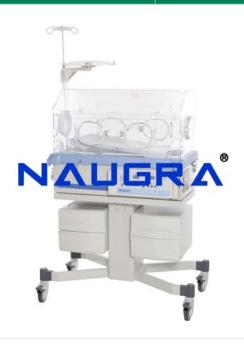

## **Description:**

Infant Incubator (ADVANCED) Technical Specification Microprocessor based servo controlled temperature system Controlled mode: Air and baby skin mode. Air temperature control range:25°C -38°C (>37°C temperature setting.) Two skin probes for measurement of central and peripheral temperature. Baby weight, X-ray cassette, humidity control system. Temperature, humidity, timer, baby weight and Heat power separately displayed by LED Audio and Visual alarm function for Power failure, temperature deviation, over temperature, temperature sensor failure, baby weight and fan failure. Inclination of infant bed is adjustable. 4 operating windows and 2 access ports. A second thermal cut -off function for more safety With optional function Phototherapy up side unit RS232 Connector