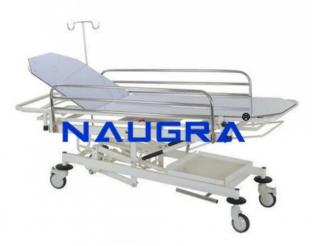

### Product Name : Emergency and Recovery Trolley

#### **Description :**

Emergency and Recovery Trolley Size: 210L x 65W x 65-95H cm. Height adjusted by foot operated hydraulic pump from 65 cm to 95 cm Frame work made of ERW tubular/ rectangular pipes mounted on heavy duty castors of 15 cm Dia (two with brakes) Gas spring assisted Trendelenburg/Reverse Trendelenburg positions. X-Ray Translucent removable Stretcher, backrest raised on ratchet. Complete with corner buffers, synthetic rubber covered handles, sliding X-ray cassette, accessories tray, oxygen cylinder holder. Telescopic saline stand with Stainless Steel drip rod. Swingway Stainless Steel side rails