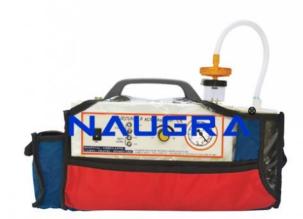

Email : sales@naugramedical.com Phone: 9896600003

Product Name : Suction Unit – Eurovac A (Battery Operated) Product Code : NMEGY10022

## **Description :**

Suction Unit – Eurovac A (Battery Operated) Housing: MS Powder Coated Capacity: -600 mm Hg  $\pm$  10 , 14 Ltrs/ min Pump Type: Piston Pump Jars: 1 x 0.5 Ltr Polycarbonate Jar Filter: Bacterial Filter Autoclavable/Reusable Tubing: 8 mm ID x 2 mtr. (Silicon) Vacuum Gauge: 5 cm dia 0-760 mm Hg calibration. Power: 220 V AC, 50 / 60 Hz, 55Watt , 12 V DC (Internal Rechargeable Battery 12V 4.5Amp) Battery: Lead Acid (Ni-cd Optional) Noise Level: 55 dB A  $\pm$  3 Dimension & Weight: 37 x 14 x 30 cms, 5.5 Kg. Overflow Safety: Mechanical / Electronic Acoustic Alarm Accessories: Car Charger & Power Adaptor