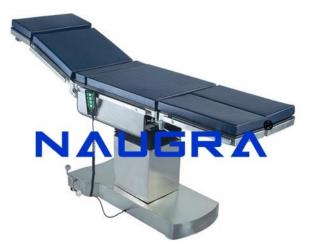

## **Product Name :**

C-Arm Compatible Fully Electromatic O.T. Table With Accentric Base

Product Code : NMCBS112005

## **Description :**

C-Arm Compatible Fully Electromatic O.T. Table With Accentric Base Technical Constraints Top Dimension : L 1930 xW 553mm Height Adjustmen : 762mm- 1012mm Trendelenburg / Reverse : 30� / 25� Lateral Tilt : 20� / 20� Kidney Elevator : 150mm Back Rest (up / down) : 80� / 25� Leg Rest (up / down) : 15� / 90� Head Rest (up / down) : 20� / 60� Power Supply : 24V DC Battery Backup (Optional at extra price) : 2 - 3 hours Standard Accessories : Anaesthetic screen : 1 pc. Shoulder supports : 2 pcs. Lateral supports : 2 pcs. Arm rest (S.S.top) : 1 pc. Knee crutches : 2 pcs Overview : Electromatic O.T. Table is equipped with imported electric actuators for smooth & effortless working of the table. It ensures the actuators working in a constant speed without any noise & is designed to run even at low voltage to carry on the surgery Key Structure: The table has been made from acid proof, stainless steel (the face of the table is easy to clean and immune to disinfection agents) Strong & rust free base of stainless steel is provided to make the working conditions pleasant for the doctors & nurses. The various positions such as Up - Down movements, Trendelenburg -Reverse Trendelenburg, Lateral Tilts, Flex - Reflex, Chair Position as realized by remote control