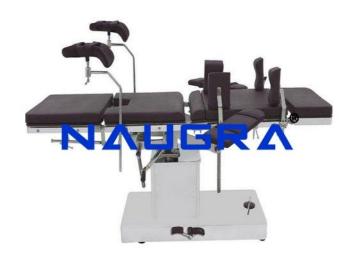

## **Description:**

Side End Control Super Deluxe Hydraulic Operating Table Versatile Super Deluxe O.T. Table is superior for general surgical procedures. Accurate positions can be achieved with easy mechanical operation. Five section stainless steel top & heavy base and column enhances the durability and hygiene Key Structure: The five section Stainless Steel table top is equipped with removable, antistatic mattresses. All the positions are realized by a mechanical driver. The table is furnished with hard, robust stainless steel shell which provides the sense of dirt free & sanitized operations Technical Constraints Top Dimension: L 1905 xW 553mm Height Adjustment: 787mm-1042mm Trendelenburg / Reverse:  $30\ddot{i}_{c}\frac{1}{2}$  /  $25\ddot{i}_{c}\frac{1}{2}$  Lateral Tilt:  $20\ddot{i}_{c}\frac{1}{2}$  /  $20\ddot{i}_{c}\frac{1}{2}$  Kidney Elevator: 150mm Back Rest (up / down):  $80\ddot{i}_{c}\frac{1}{2}$  /  $25\ddot{i}_{c}\frac{1}{2}$  Leg Rest (up / down):  $15\ddot{i}_{c}\frac{1}{2}$  /  $90\ddot{i}_{c}\frac{1}{2}$  Head Rest (up / down):  $20\ddot{i}_{c}\frac{1}{2}$  /  $30\ddot{i}_{c}\frac{1}{2}$  Standard Accessories: Anaesthetic screen: 1 pc. Shoulder supports: 2 pcs. Lateral supports: 2 pcs. Arm rest (S.S.top): 1 pc. Knee crutches: 2 pcs