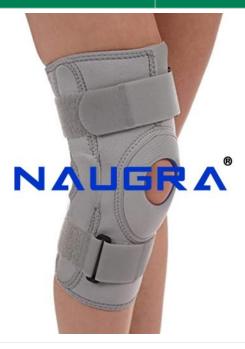

Email: sales@naugramedical.com

Phone: 9896600003

**Product Name :**Knee Support with Hinges

Product Code: NMBSK1003

## **Description:**

Knee Support with Hinges Size: S, M, L, XL Feature: Wide elastic base with velcro / buckle combination for better compression Patellar opening provided to avoid pressure at patella Two lateral hinges provided for rigid compression Application: Rigid compression support for strains and sprains Post operative support Can be used for arthritis patients. Sports injuries