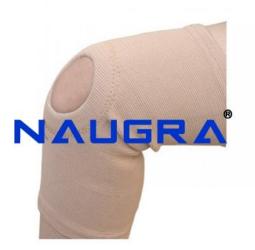

## **Product Name :** Tubular Knee Support with Center Hole

Product Code : NMBSK1004

## **Description :**

Tubular Knee Support with Center Hole Size : S, M, L, XL Feature : Soft yarn with elastic combination for mild compression Heat resistant rubber used Patellar opening provided to avoid pressure at patella Application : Mild support to injured knee in cases of strains and sprains Soft tissue injuries For stiff swollen and painful knee conditions