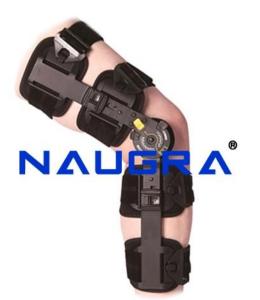

## **Product Name :** Range of Motion Knee Brace

## Product Code : NMBSK1012

## **Description**:

Range of Motion Knee Brace Size : Universal Feature : Dial screw to give desired angle for range of motion Foam padded splints to give comfortable fitting Application : Pre and post operative and rehabilitation care Anterior cruciate ligament (ACL) and Posterior cruciate ligament tear (PCL) Used for Total Knee Replacement (TKR) rehabilitation care