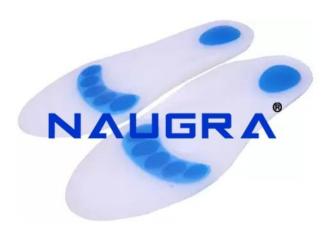

## **Description:**

Insole Full Length Size: S, M, L & XL Feature: Anatomically shaped, made from a skin-like medical grade silicone that resists bacterial growth the does not dry out, extending the life of the product for longer lasting comfort. Designed to reduce stress to the joints and spine even under constant pressure. Application: For spur heel, Plantar fasciitis, Bursitis of heel