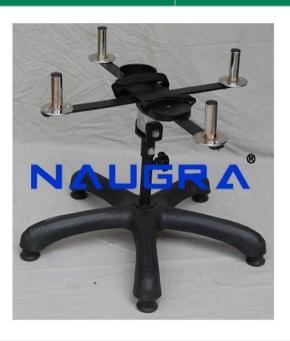

Email: sales@naugramedical.com

Phone: 9896600003

**Product Name :**NIRMAL ANKLE AND LEG EXERCISER

Product Code: PEEEE10002

## **Description:**

NIRMAL ANKLE AND LEG EXERCISER Aluminium moulded special designed unit, mounted on cast iron base. Unit is adjustable in height and can permit a full range of motion in eversion, inversion, dorsi flexion and plantar flexion. Resistance can be applied to these motions by addition of weights to the weight pans. Comes with a set of weights (6kg.) in disc form. Aluminium parts are bright polished and other parts finished in stove enamel