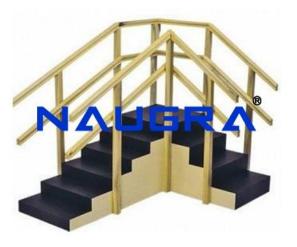

## **Description:**

EXERCISE STAIRCASE Built in two sections in right angle to fit into a corner. Steps arrangement: Four 15cm high steps on a side leading to a platform of 60cm x 60cm. (First step moves into the second to make it bus step of 30cm high). Six 10cm steps on the other side. Steps are 60cm wide & 22cm deep. Fitted with two sets of handrails at different height to accommodate Adult and Children. Step and platform made of commercial board of 12 mm thickness is covered with non-slip matting. Sides and supporting frame of steps is made of commercial board of 18mm thickness with hardwood reinforcement. Hand Rails & supporting bars are made of solid hardwood. Natural polished finish