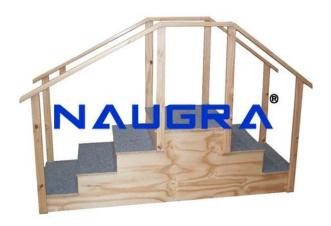

## **Description:**

EXERCISE STAIRCASE STRAIGHT TYPE Sturdily built in two sections for installation in a straight line. Step arrangement: Four 6" steps on one side leading to a platform of 24" x 24" First step moves into the 2nd to make it a bus step of 12" height. Six 4" steps on the other side. Steps are 24" wide and 9" deep. Two sets of hardwood hand rails at different height to accommodate adult and children. Steps and platform made of commercial board 12 mm thickness covered with corrugated rubber matting. Sides and supporting frame of steps made of commercial board of 18 mm thickness. Hand rails and supporting bars made of teak wood, polished natural wood finish