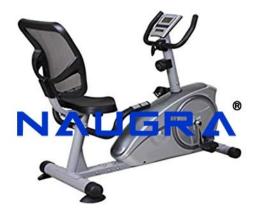

## **Product Name :** CYCLE ERGOCISER, Semi-Recumbent

Product Code : PEEEE10019

## **Description :**

CYCLE ERGOCISER, Semi-Recumbent The adjustable semi-recumbent ergociser provides a biomechanical seat for those patients requiring back support & reduced gluteal pressure. The sturdy, heavy duty frame with powder coated finish and non-friction magnetic resistance system provides smoothness, durability and runs virtually silent. FEATURES: Frame: Heavy gauge pipe frame with heavy fly wheel has Powder coated finish. Resistance: Non-friction, Magnetic, with EIGHT levels of resistance system. Display: Time, Distance, Speed & Calories