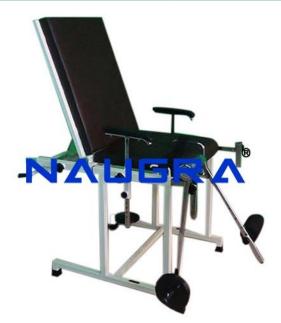

#### Product Name : NIRMAL QUADRICEPS EXERCISE TABLE

Product Code : PEEEE10023

#### **Description :**

NIRMAL QUADRICEPS EXERCISE TABLE Designed for effective administration of progressive resistance exercise to the knee joints muscle groups. Both Quadriceps and Hamstrings can be exercised with out changing the position of the patients. Resistance bar is calibrated so that resistance can be varied from 1/2 and 3/4 and maximum without adding weight, the unit consists of foam padded seat with padded back rest. Table size 70cm x80cm x120cm high. The torque unit consists of two lever arms one of which hold the weight while the other provide contact with the patient. The exercising of the opposite leg is done by the lifting of the torque unit from its bracket and placing it on the other end of the table.By changing angle between the two arms, maximum or minimum resistance can be given at any point in the range. Comes with 6kg weights