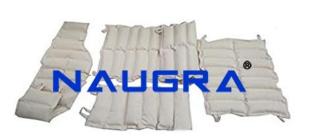

## **Description:**

STEAM / HOT PACKS Steam packs are made of strong water absorbing fabric containing special gel crystals which absorb many times its own volume of water & retain for pretty long time. Packs can be applied again & again for moist heat therapy. Standard size 25cm x 30cm. NML - 2525: STEAM / HOT PACKS (Standard Size: 25 x 30 cm.) NML - 2526: STEAM / HOT PACKS (Half Size: 12 x 30 cm.) NML - 2527: STEAM / HOT PACKS (Contour Shape: 16 x 60 cm.) NML - 2528: STEAM / HOT PACKS (Full Back Size: 25 x 50 cm