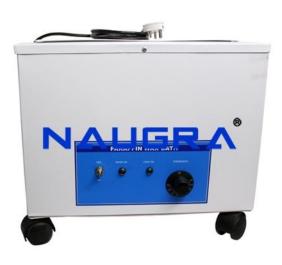

Email: sales@naugramedical.com

Phone: 9896600003

**Product Name:**PARAFFIN WAX BATH

Product Code: PEEHC10011

## **Description:**

PARAFFIN WAX BATH Internal wax tank made out of stainless steel sheet. The top has a aluminum cover and the edges of the bath has a laminated wooden rim, works on electricity 220-240 V. Provided with special wax immersion type heater and thermostat to control temperature. Externally finished oven baked. Wax Chamber size 40cm x 20cm x 20cm.,Comes with Three kg wax