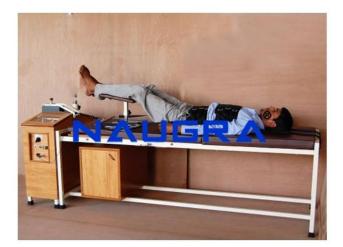

## **Description :**

AKAY HI-TRAC UNIT Akay Hi-Trac micro-computer controlled unit for INTERMITTENT/CONSTANT, LUMBER-CUM-CERVICAL TRACTION is based on solid-state circuitry. Three section, Fixed Height Bed with storage cabin underneath is an integral part of the unit. TECHANICAL SPECIFICATION: Therapy Modes: 8 Traction Modes for either Lumber or Cervical Traction, in Progressive, Regressive Intermittent and Static etc. Memory/Programme: 30 Treatment Patterns can be programmed & Stored in non volatile memory. (24 Programs are stored and Six programs are free). Traction Force: Adjustable from 5 kg to 60 kg. Base Force: Adjustable from 0 kg to 54 kg. Traction Hold Time: Adjustable from 0 to 99 Sec. Base Trac Hold Time: Adjustable from 0 to 99 Sec. Treatment Time: Continuously adjustable from 0 to 99 minutes, with acoustic signal & automatic reduction of traction force. Displays: Digital display of Traction Force, Base Force, TF Hold Time BF Hold Time, Treatment Time & Graphical Display of Trac. Mode. Accessories: Adjustable Flexion Stool, Head-Halter, Pelvic & Thoracic Belts. Couch/Bed: Fixed Height-70mm, foam padded top is divided in Three sections. Head section has an adjustable incline. Auto-Tension: The set traction force is Adjustment automatically maintained throughout operation. Patient Safety: Patient Stop, hand held switch. Power Supply: 220-240 V AC.(use stabilizer